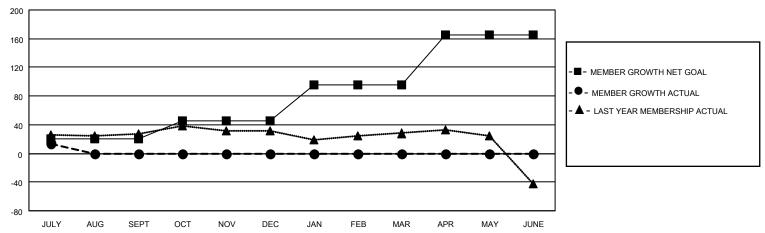

### GOALS AND ACTUAL MEMBERS CUMULATIVE

| ·                |   |                                              |                            |              |     |
|------------------|---|----------------------------------------------|----------------------------|--------------|-----|
| DROPPED CLUBS: 4 |   | 9 CLUBS OF 71 ADDED 1 OR MORE<br>NEW MEMBERS | GENDER DISTRIBUTION        |              |     |
|                  |   | NEW MEMBERS                                  | MALE                       | 943 (62.87%) |     |
|                  |   |                                              | FEMALE                     | 557 (37.13%) |     |
| DROPPED MEMBERS  |   |                                              |                            |              |     |
| DECEASED         | 0 | CLICK HERE FOR CUMULATIVE                    | TOTAL FAMILY UNIT MEMBERS  |              | 229 |
| CLUB CANCELLED   | 0 | MEMBERSHIP DATA                              | FAMILY MEMBERS PAYING HALF |              | 404 |
| OTHER            | 4 |                                              |                            |              | 121 |
| TOTAL            | 4 |                                              | 000                        |              |     |